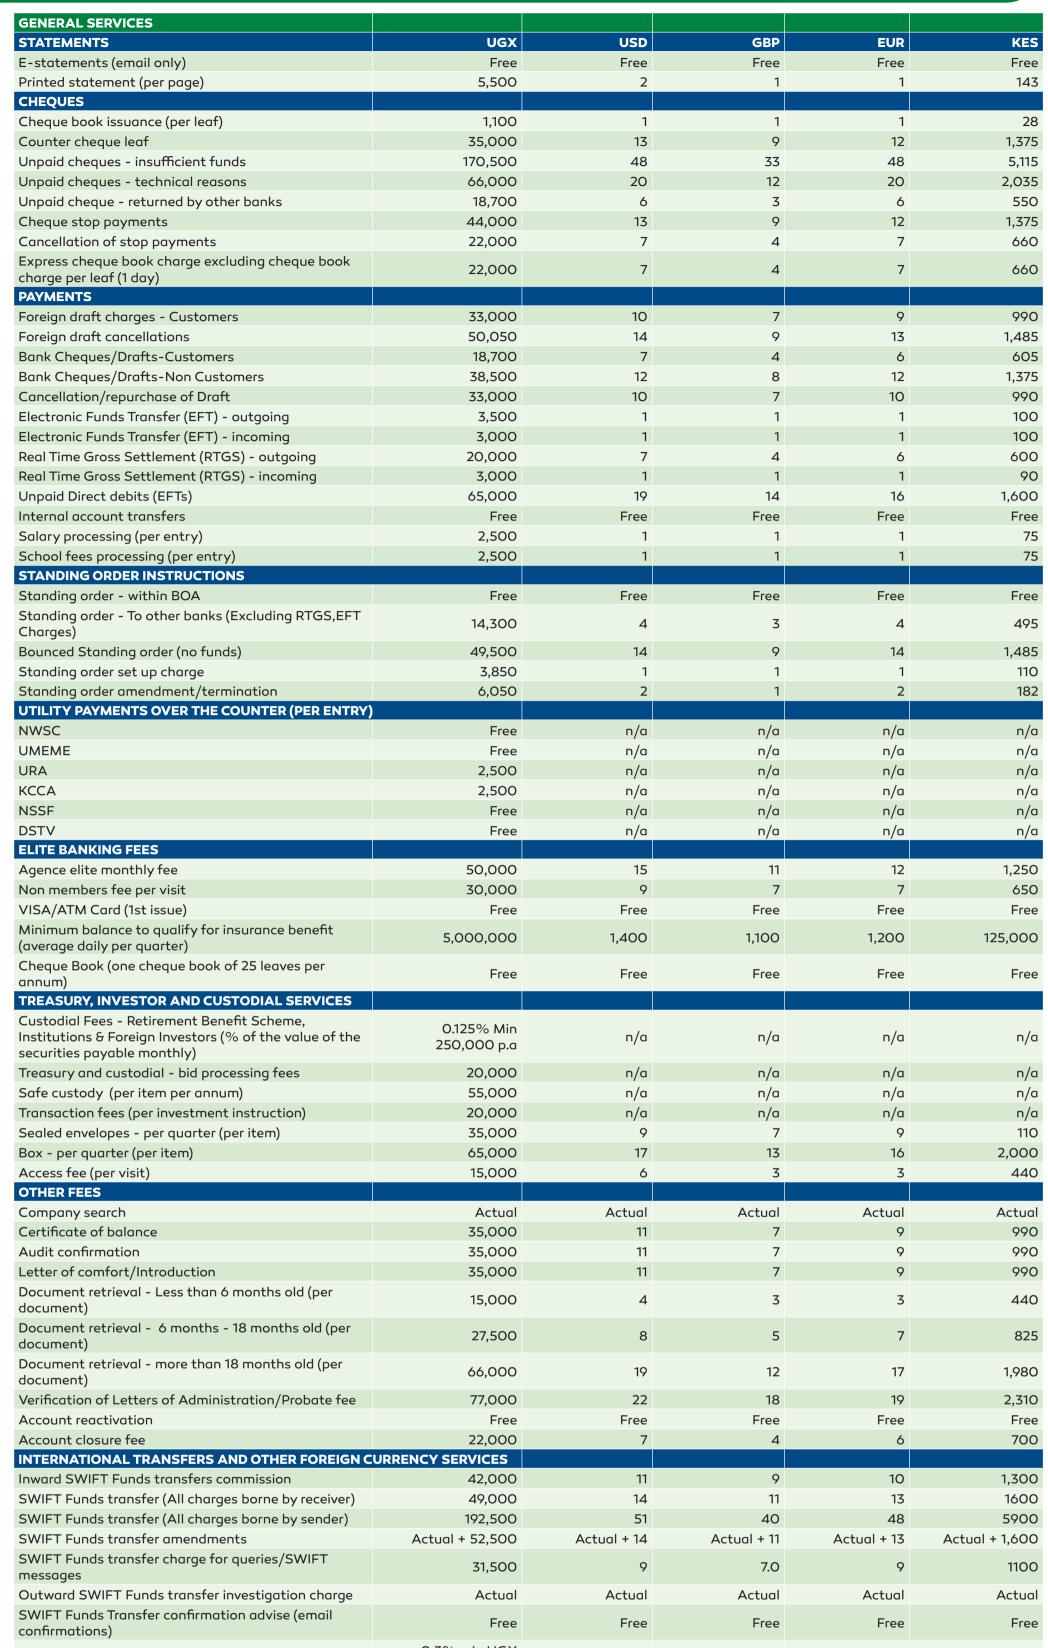

10,000

100,000

5,000

5,000

5,000

5,000

5,000

3,000

8,000

5,000

6,000

6,000

1 free per quarter; 45,000 for each additional withdraw

| AVINGS ACCOUNTS                                                                                                                                                           | UGX                                                   | USD         | GBP                        | EUR         | KES         |
|---------------------------------------------------------------------------------------------------------------------------------------------------------------------------|-------------------------------------------------------|-------------|----------------------------|-------------|-------------|
| ACCOUNT OPENING/MINIMUM BALANCE                                                                                                                                           | UGX                                                   | USD         | <b>д</b> вР                | EUR         | KES         |
| CLASSIC                                                                                                                                                                   | 25,000                                                | 10          | 10                         | 10          | 1,000       |
| EWARD                                                                                                                                                                     | 250,000                                               | 100         | 100                        | 100         | 10,000      |
| SOA ERO                                                                                                                                                                   | 5,000                                                 | n/a         | n/a                        | n/a         | n/a         |
| OLD PLUS                                                                                                                                                                  | 100,000                                               | 25          | 25                         | 25          | 3,000       |
| OREXAVE                                                                                                                                                                   | n/a                                                   | 10          | 10                         | 10          | 1,000       |
| OTS 2 TEENZ                                                                                                                                                               | 20,000                                                | 5           | 5                          | 5           | 600         |
| OUNG MULLAH                                                                                                                                                               | 5,000                                                 | 1           | 1                          | 1           | 150         |
| MONTHLY MANAGEMENT FEES                                                                                                                                                   |                                                       |             |                            |             |             |
| CLASSIC                                                                                                                                                                   | 3,000                                                 | 1           | 1                          | 1           | 100         |
| EWARD                                                                                                                                                                     | Free                                                  | Free        | Free                       | Free        | Free        |
| SOA ERO                                                                                                                                                                   | 2,500                                                 | n/a         | n/a                        | n/a         | n/a         |
| GOLD PLUS                                                                                                                                                                 | Free                                                  | Free        | Free                       | Free        | Free        |
| OREXAVE                                                                                                                                                                   | n/a                                                   | 3           | 2                          | 2           | 150         |
| OTS 2 TEENZ                                                                                                                                                               | Free                                                  | Free        | Free                       | Free        | Free        |
| OUNG MULLAH                                                                                                                                                               | Free                                                  | Free        | Free                       | Free        | Free        |
| MINIMUM BALANCE TO EARN INTEREST                                                                                                                                          |                                                       |             |                            |             |             |
| CLASSIC                                                                                                                                                                   | 25,000                                                | 500         | 500                        | 500         | 60,000      |
| EWARD                                                                                                                                                                     | 250,000                                               | 500         | 500                        | 500         | 60,000      |
| OA ERO                                                                                                                                                                    | 25,000                                                | n/a         | n/a                        | n/a         | n/a         |
| SOLD PLUS                                                                                                                                                                 | 100,000                                               | 1,000       | 1,000                      | 1,000       | 120,000     |
| OREXAVE                                                                                                                                                                   | n/a                                                   | 500         | 500                        | 500         | 60,000      |
| OTS 2 TEENZ                                                                                                                                                               | 50,000                                                | 100         | 100                        | 100         | 12,000      |
| OUNG MULLAH                                                                                                                                                               | 20,000                                                | 100         | 100                        | 100         | 12,000      |
| SELOW MINIMUM CHARGE PER MONTH                                                                                                                                            | 17,000                                                | 1           | 7                          | 4           | 500         |
| EWARD MINIMUM SAVING PERIOD                                                                                                                                               | 17,000                                                | 4           | 3                          | 4           | 500         |
| GOLD PLUS                                                                                                                                                                 |                                                       |             | 3 months                   |             |             |
| OLD PLUS<br>IINIMUM BALANACE TO QUALIFY FOR LIFE ASSUR                                                                                                                    | ANCE                                                  |             | THORETS                    |             |             |
| OTS 2 TEENZ                                                                                                                                                               | 200,000                                               | 53          | 42                         | 50          | 6,000       |
| ASH WITHDRAW OVER THE COUNTER                                                                                                                                             | 200,000                                               | 33          | 44                         | 30          | 3,000       |
| LASSIC                                                                                                                                                                    |                                                       |             |                            |             |             |
| EWARD                                                                                                                                                                     |                                                       |             |                            |             |             |
| OA ERO                                                                                                                                                                    | 6,000                                                 | 2           | 1                          | 2           | 185         |
| OREXAVE                                                                                                                                                                   | 5,555                                                 |             |                            |             |             |
| OUNG MULLAH                                                                                                                                                               |                                                       |             |                            |             |             |
| OLD PLUS                                                                                                                                                                  |                                                       |             |                            |             |             |
| OTS 2 TEENZ                                                                                                                                                               |                                                       | 1 fr        | ree per qtr                |             |             |
| DDITIONAL CASH WITHDRAW OVER THE COUNTE                                                                                                                                   | R                                                     |             |                            |             |             |
| OLD PLUS                                                                                                                                                                  | 45,000                                                | 15          | 15                         | 15          | 1,500       |
| OTS 2 TEENZ                                                                                                                                                               | 8,000                                                 | 2           | 2                          | 2           | 240         |
| ASH DEPOSIT                                                                                                                                                               | i i i i i i i i i i i i i i i i i i i                 |             |                            |             |             |
| ASH DEPOSIT OVER THE COUNTER                                                                                                                                              | Free                                                  |             | 0.3% of deposit amo        | ount        |             |
| CURRENT ACCOUNTS                                                                                                                                                          | UGX                                                   | USD         | GBP                        | EUR         | KES         |
| CCOUNT OPENING/MINIMUM BALANCE                                                                                                                                            | UGX                                                   | บรม         | СВР                        | EUR         | KES         |
| MBASSY STAFF                                                                                                                                                              | 50,000                                                | 15          | 15                         | 15          | 1,500       |
| IGO/EMBASSY                                                                                                                                                               | 250,000                                               | 60          | 60                         | 60          | 7,000       |
| ION-REMUNERATED                                                                                                                                                           | 50,000                                                | 15          | 15                         | 15          | 1,500       |
| EMUNERATED                                                                                                                                                                | 5,000,000                                             | 950         | 950                        | 950         | 100,000     |
| INGLE FEE BUSINESS                                                                                                                                                        | 100,000                                               | 25          | 25                         | 25          | 3,000       |
| CHOOL FEES COLLECTION                                                                                                                                                     | 100,000                                               | n/a         | n/a                        | n/a         | n/a         |
| NVESTMENT CLUB                                                                                                                                                            | 50,000                                                | n/a         | n/a                        | n/a         | n/a         |
| SLA CHAMA                                                                                                                                                                 | 50,000                                                | n/a         | n/a                        | n/a         | n/a         |
| ONTHLY MANAGEMENT FEES                                                                                                                                                    | 30,000                                                | 11/4        | 11/4                       | 11/4        | 11/4        |
| MBASSY STAFF                                                                                                                                                              | 7,000                                                 | 2           | 2                          | 2           | 200         |
| GO/EMBASSY                                                                                                                                                                | Free                                                  | Free        | Free                       | Free        | Free        |
| ON-REMUNERATED                                                                                                                                                            | 15,000                                                | 4           | 3                          | 4           | 400         |
| EMUNERATED                                                                                                                                                                | n/a                                                   | n/a         | n/a                        | n/a         | n/a         |
| NGLE FEE BUSINESS                                                                                                                                                         | 55,000                                                | 15          | 12                         | 14          | 1,700       |
| CHOOL FEES COLLECTION                                                                                                                                                     | 45,000                                                | n/a         | n/a                        | n/a         | n/a         |
| IVESTMENT CLUB                                                                                                                                                            | 5,000                                                 | n/a         | n/a                        | n/a         | n/a         |
| SLA CHAMA                                                                                                                                                                 | Free                                                  | n/a         | n/a                        | n/a         | n/a         |
| INIMUM BALANCE TO EARN INTEREST                                                                                                                                           |                                                       |             |                            |             | •           |
| EMUNERATED                                                                                                                                                                | 10,000,000                                            | 1,000       | 1,000                      | 1,000       | 120,000     |
| CHOOL FEES COLLECTION                                                                                                                                                     | 5,000,000                                             | n/a         | n/a                        | n/a         | n/a         |
| IVESTMENT CLUB                                                                                                                                                            | 100,000                                               | n/a         | n/a                        | n/a         | n/a         |
| SLA CHAMA                                                                                                                                                                 | 50,000                                                | n/a         | n/a                        | n/a         | n/a         |
| ELOW MINIMUM CHARGE PER MONTH                                                                                                                                             |                                                       |             |                            |             |             |
| GO/EMBASSY                                                                                                                                                                | 45,000                                                | 10          | 10                         | 10          | 1,500       |
| EMUNERATED                                                                                                                                                                | 50,000                                                | 13          | 10                         | 12          | 1,500       |
| IVESTMENT CLUB                                                                                                                                                            | 17000                                                 | n/a         | n/a                        | n/a         | n/a         |
| SLA CHAMA                                                                                                                                                                 | n/a                                                   | n/a         | n/a                        | n/a         | n/a         |
| ASH WITHDRAW OVER THE COUNTER                                                                                                                                             |                                                       |             |                            |             |             |
| MBASSY STAFF                                                                                                                                                              |                                                       |             |                            |             |             |
| VIDASST STATE                                                                                                                                                             |                                                       |             |                            |             |             |
|                                                                                                                                                                           |                                                       |             | Free                       |             |             |
| GO/EMBASSY<br>ON-REMUNERATED                                                                                                                                              |                                                       |             |                            |             |             |
| IGO/EMBASSY<br>ION-REMUNERATED<br>EMUNERATED                                                                                                                              |                                                       |             |                            |             |             |
| GO/EMBASSY<br>ON-REMUNERATED<br>EMUNERATED<br>INGLE FEE BUSINESS                                                                                                          |                                                       |             |                            |             |             |
| GO/EMBASSY ON-REMUNERATED EMUNERATED INGLE FEE BUSINESS CHOOL FEES COLLECTION                                                                                             | 1 free per month: 17 000 for                          |             |                            |             |             |
| GO/EMBASSY ON-REMUNERATED EMUNERATED INGLE FEE BUSINESS CHOOL FEES COLLECTION                                                                                             | 1 free per month; 17,000 for each additional withdraw | Free        | Free                       | Free        | Free        |
| GO/EMBASSY ON-REMUNERATED EMUNERATED INGLE FEE BUSINESS CHOOL FEES COLLECTION IVESTMENT CLUB                                                                              |                                                       | Free<br>n/a | Free<br>n/a                | Free<br>n/a | Free<br>n/a |
| GO/EMBASSY ON-REMUNERATED EMUNERATED INGLE FEE BUSINESS CHOOL FEES COLLECTION INVESTMENT CLUB                                                                             | each additional withdraw                              |             |                            |             |             |
| IGO/EMBASSY ION-REMUNERATED EMUNERATED INGLE FEE BUSINESS CHOOL FEES COLLECTION IVESTMENT CLUB ISLA CHAMA ASH DEPOSIT                                                     | each additional withdraw                              |             | n/a                        | n/a         |             |
| IGO/EMBASSY<br>ION-REMUNERATED                                                                                                                                            | each additional withdraw<br>Free                      |             |                            | n/a         |             |
| IGO/EMBASSY ION-REMUNERATED EMUNERATED INGLE FEE BUSINESS CHOOL FEES COLLECTION INVESTMENT CLUB ISLA CHAMA IASH DEPOSIT EASH DEPOSIT OVER THE COUNTER                     | each additional withdraw<br>Free                      |             | n/a                        | n/a         |             |
| GO/EMBASSY ON-REMUNERATED EMUNERATED INGLE FEE BUSINESS CHOOL FEES COLLECTION IVESTMENT CLUB SLA CHAMA ASH DEPOSIT ASH DEPOSIT OVER THE COUNTER RANSACTION FEES PER ENTRY | each additional withdraw Free Free                    | n/a         | n/a<br>0.3% of deposit amo | n/a<br>ount | n/a         |